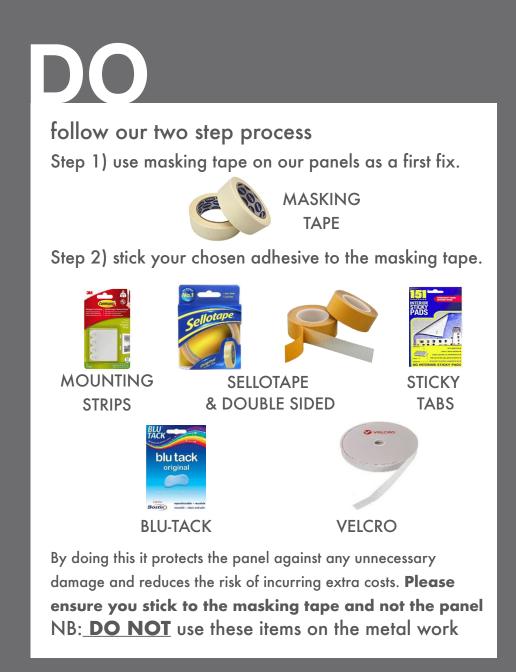

## Full Circle's Do's & Don'ts

Your stand has been constructed using one of our stock systems and to help you along the way we wanted to let you into a little secret as to the do's and don'ts when dressing your stand.

To avoid any additional charges, please follow the guidelines listed below and if you have applied your own graphics or instructed an external contractor to supply and fit, please ensure that you arrange for removal and disposal of these items at the end of the Event.