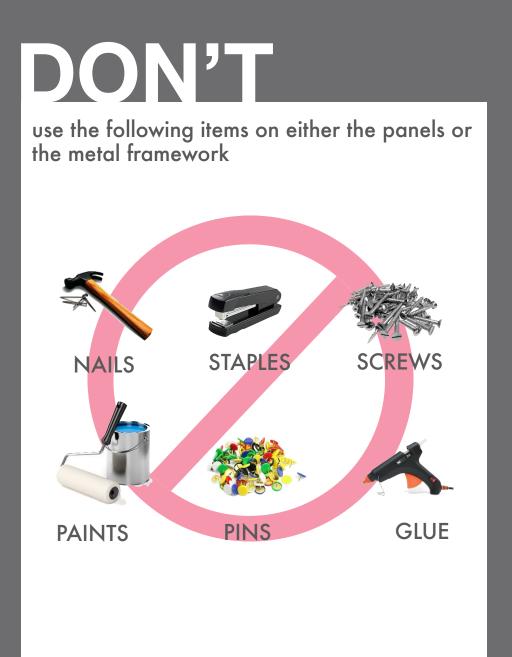

## Full Circle's Do's & Don'ts

Your stand has been constructed using one of our stock systems and to help you along the way we wanted to let you into a little secret as to the do's and don'ts when dressing your stand.

To avoid any additional charges, please follow the guidelines listed below and if you have applied your own graphics or instructed an external contractor to supply and fit, please ensure that you arrange for removal and disposal of these items at the end of the Event.