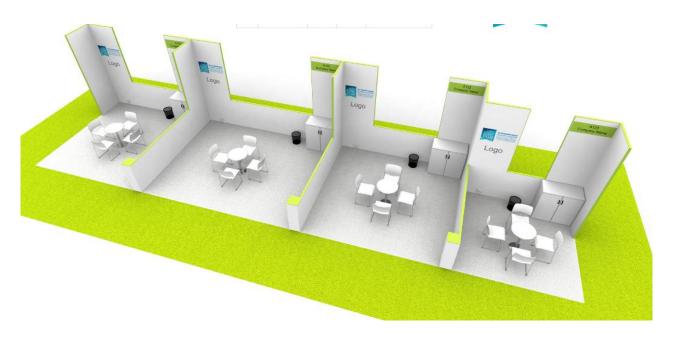

# **Tech Pods Specifications Sheet**

There are two sizes for the Tech Pods 9sqm or 4sqm. The Tech Pods are located on the National Hall Gallery. The Tech Pods are a slightly different build from the rest of the shell stands details are below:

#### 9sqm Tech pod includes the following details:

- 1 x nameboard
- W 984mm x H 950mm graphic for the company logo
- 1 x lockable cabinet
- 2 x tables
- 4 x chairs
- 1 x waste bin
- 1no 500w socket
- Grey carpet

### 4sqm Tech pod includes the following details:

- 1 x nameboard
- W 984mm x H 950mm graphic for the company logo
- 1 x lockable cabinet
- 1 x tables
- 2 x chairs
- 1 x waste bin
- 1no 500w socket
- Grey carpet