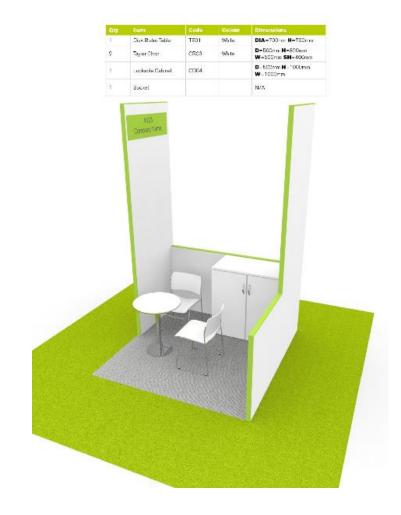

### 4sqm Tech pod includes the following details:

- 1 x nameboard
- W 984mm x H 950mm graphic for the company logo
- 1 x lockable cabinet
- 1 x tables
- 2 x chairs
- 1 x waste bin
- 1no 500w socket
- Grey carpet

#### 9sqm Tech pod includes the following details:

- 1 x nameboard
- W 984mm x H 950mm graphic for the company logo
- 1 x lockable cabinet
- 2 x tables
- 4 x chairs
- 1 x waste bin
- 1no 500w socket
- Grey carpet