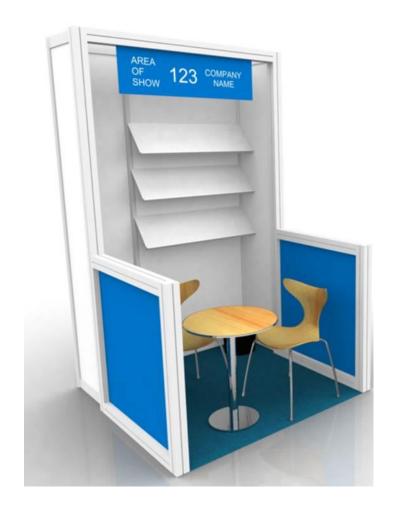

## Small Press Stands – 1.5m x 1.5m

Depending on what sector of the show the small press stands are in will depend on what colour the nameboard and side panels are.

- 1 x round Table
- 2 x chairs
- 3 x angled shelves
- 1 x 1.m fluorescent
- 1 x 500w socket
- 1x nameboard
- Grey carpet

## **Small Press Stands Specifications Sheet**

- All exhibitor company names will be taken directly from the catalogue listing. Exhibitors are not permitted to attach their own name boards to their stands.
- Please ensure you specify the preferred height of your shelving. If none specified, then the shelves will be fitted at our discretion, and you may incur a charge for any on-site alterations.
- Shelves can take up to 10kg of weight per shelf.
- Please complete the Stand Information Form by clicking <a href="here">here</a>.