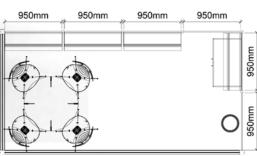

| Qty | Item                 | Code | Colour | Dimensions                          |
|-----|----------------------|------|--------|-------------------------------------|
| 1   | Round Table          | TE01 | White  | <b>DIA</b> =700mm <b>H</b> =730mm   |
| 4   | Chairs               | CR03 | White  | D=560mm H=820mm W=500mm<br>SH=460mm |
| 8   | Angled Shelves       |      |        | <b>D</b> =300mm <b>W</b> =1000mm    |
| 4   | Flat Shelves         |      |        | <b>D</b> =300mm <b>W</b> =1000mm    |
| 1   | 6' Fluorescent       |      |        | N/A                                 |
| 2   | Spotlights           |      |        | N/A                                 |
| 1   | Waste Bin            | AS18 | White  | N/A                                 |
| 1   | Storage Cabinet      | CD04 | White  | D=500mm H=1000mm<br>W=1000mm        |
| 1   | 13amp Socket 500w    |      |        | N/A                                 |
| 1   | Free WiFi Connection |      |        | N/A                                 |

Please note: Shelving can be configured to be flat or angled upon our receipt of your layout.

All images used are for illustrative purposes only, stand size may vary. Please note that any images are intended to be a visual aid only and do not necessarily depict the final product.