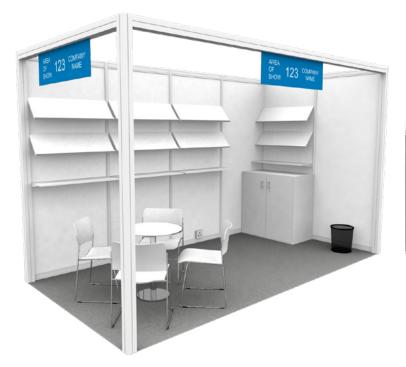

## PACKAGE B (4m x 2m)

| Кеу |              |  |  |  |
|-----|--------------|--|--|--|
| DIA | Diameter     |  |  |  |
| D   | Depth        |  |  |  |
| н   | Height       |  |  |  |
| w   | Width        |  |  |  |
| SH  | Short Height |  |  |  |

| Qty | Item                 | Code | Colour | Dimensions                          |
|-----|----------------------|------|--------|-------------------------------------|
| 1   | Round Table          | TE01 | White  | <b>DIA</b> =700mm <b>H</b> =730mm   |
| 4   | Chairs               | CR03 | White  | D=560mm H=820mm W=500mm<br>SH=460mm |
| 8   | Angled Shelves       |      |        | <b>D</b> =300mm <b>W</b> =1000mm    |
| 4   | Flat Shelves         |      |        | <b>D</b> =300mm <b>W</b> =1000mm    |
| 1   | 6' Fluorescent       |      |        | N/A                                 |
| 2   | Spotlights           |      |        | N/A                                 |
| 1   | Waste Bin            | AS18 | White  | N/A                                 |
| 1   | Storage Cabinet      | CD04 | White  | D=500mm H=1000mm<br>W=1000mm        |
| 1   | 13amp Socket 500w    |      |        | N/A                                 |
| 1   | Free WiFi Connection |      |        | N/A                                 |

Please note: Shelving can be configured to be flat or angled upon our receipt of your layout.

All images used are for illustrative purposes only, stand size may vary. Please note that any images are intended to be a visual aid only and do not necessarily depict the final product.