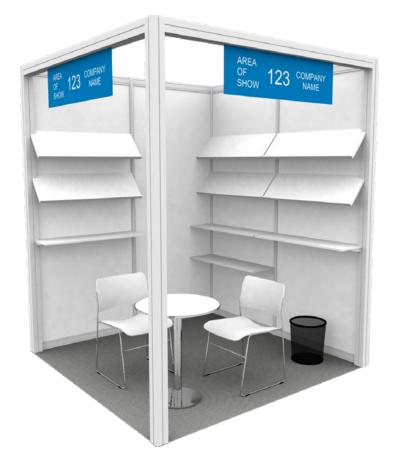

## PACKAGE A (2m x 2m)

| Кеу |              |  |  |  |
|-----|--------------|--|--|--|
| DIA | Diameter     |  |  |  |
| D   | Depth        |  |  |  |
| н   | Height       |  |  |  |
| w   | Width        |  |  |  |
| SH  | Short Height |  |  |  |

| Qty | Item                 | Code | Colour | Dimensions                          |
|-----|----------------------|------|--------|-------------------------------------|
| 1   | Round Table          | TE01 | White  | <b>DIA</b> =700mm <b>H</b> =730mm   |
| 2   | Chairs               | CR03 | White  | D=560mm H=820mm W=500mm<br>SH=460mm |
| 6   | Angled Shelves       |      |        | <b>D</b> =300mm <b>W</b> =1000mm    |
| 4   | Flat Shelves         |      |        | <b>D</b> =300mm <b>W</b> =1000mm    |
| 1   | 6' Fluorescent       |      |        | N/A                                 |
| 1   | Waste Bin            | AS18 | White  | N/A                                 |
| 1   | Free WiFi Connection |      |        | N/A                                 |

Please note: Shelving can be configured to be flat or angled upon our receipt of your layout.

All images used are for illustrative purposes only, stand size may vary. Please note that any images are intended to be a visual aid only and do not necessarily depict the final product.

Any layouts changes on-site could be subject to delays. Shelving will not be movable by the exhibitor this year.