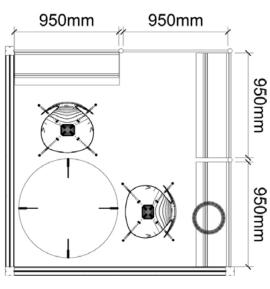

## PACKAGE A (2m x 2m)

| Кеу |              |  |  |  |
|-----|--------------|--|--|--|
| DIA | Diameter     |  |  |  |
| D   | Depth        |  |  |  |
| н   | Height       |  |  |  |
| w   | Width        |  |  |  |
| SH  | Short Height |  |  |  |

| Qty | Item                 | Code | Colour | Dimensions                          |
|-----|----------------------|------|--------|-------------------------------------|
| 1   | Round Table          | TE01 | White  | <b>DIA</b> =700mm <b>H</b> =730mm   |
| 2   | Chairs               | CR03 | White  | D=560mm H=820mm W=500mm<br>SH=460mm |
| 6   | Angled Shelves       |      |        | <b>D</b> =300mm <b>W</b> =1000mm    |
| 4   | Flat Shelves         |      |        | <b>D</b> =300mm <b>W</b> =1000mm    |
| 1   | 6' Fluorescent       |      |        | N/A                                 |
| 1   | Waste Bin            | AS18 | White  | N/A                                 |
| 1   | Free WiFi Connection |      |        | N/A                                 |