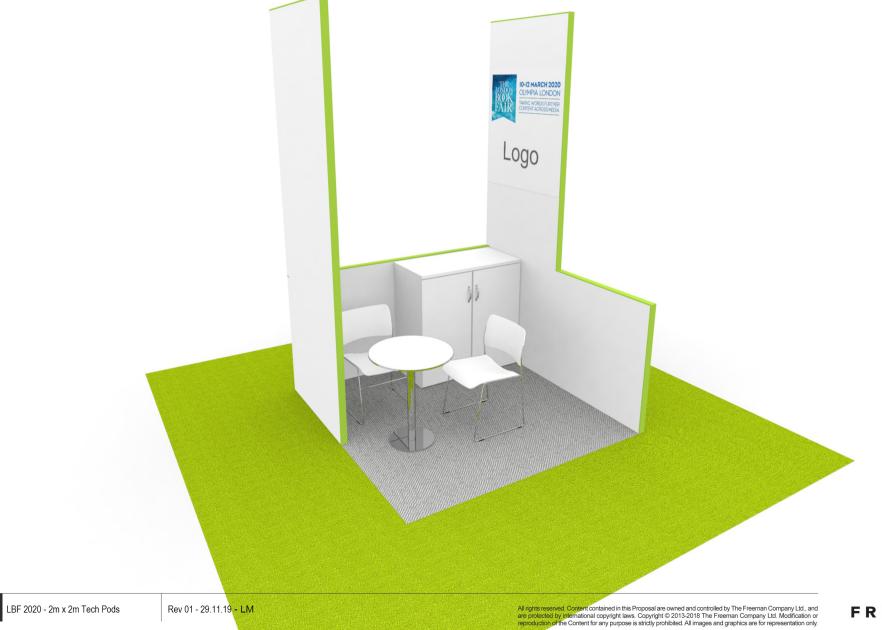

# **LONDON BOOK FAIR 2020**

2M x 2M TECH PODS

## IO-12 MARCH 2020 OLYMPIA LONDON

TAKING WORDS FURTHER CONTENT ACROSS MEDIA

| Qty | Item              | Code | Colour | Dimensions                          |
|-----|-------------------|------|--------|-------------------------------------|
| 1   | Disk Bistro Table | TE01 | White  | <b>DIA</b> =700mm <b>H</b> =730mm   |
| 2   | Taylor Chair      | CR03 | White  | D=560mm H=820mm<br>W=500mm SH=460mm |
| 1   | Lockable Cabinet  | CD04 |        | D=500mm H=1000mm<br>₩=1000mm        |
| 1   | Socket            |      |        | N/A                                 |

#### IO-I2 MARCH 2020 OLYMPIA LONDON

TAKING WORDS FURTHER CONTENT ACROSS MEDIA

FREEMAN

| Qty | ltem              | Code | Colour | Dimensions                                           |
|-----|-------------------|------|--------|------------------------------------------------------|
| 1   | Disk Bistro Table | TE01 | White  | <b>DIA</b> =700mm <b>H</b> =730mm                    |
| 2   | Taylor Chair      | CR03 | White  | D=560mm H=820mm<br>₩=500mm SH=460mm                  |
| 1   | Lockable Cabinet  | CD04 |        | <b>D</b> =500mm <b>H</b> =1000mm<br><b>W</b> =1000mm |
| 1   | Socket            |      |        | N/A                                                  |

A123 Company Name

TAKING WORDS FURTHER CONTENT ACROSS MEDIA

| Qty | ltem              | Code | Colour | Dimensions                          |
|-----|-------------------|------|--------|-------------------------------------|
| 1   | Disk Bistro Table | TE01 | White  | <b>DIA</b> =700mm <b>H</b> =730mm   |
| 2   | Taylor Chair      | CR03 | White  | D=560mm H=820mm<br>W=500mm SH=460mm |
| 1   | Lockable Cabinet  | CD04 |        | D=500mm H=1000mm<br>₩=1000mm        |
| 1   | Socket            |      |        | NZA                                 |