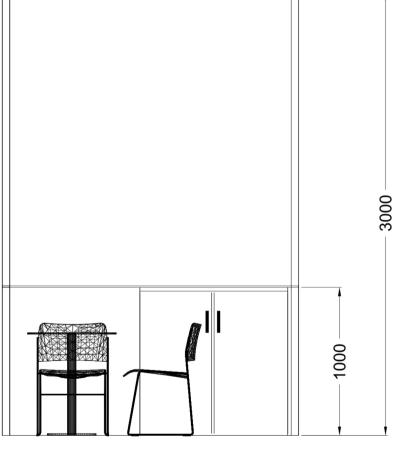

### Elevation

All rights reserved. Content contained in this Proposal are owned and controlled by The Freeman Company Ltd., and are protected by international copyright laws. Copyright 0 2013-2018 The Freeman Company Ltd. Mcdification or reproduction of the Content for any purpose is stridly prohibited. All images and graphics are for representation only.

## IO-12 MARCH 2020 OLYMPIA LONDON

TAKING WORDS FURTHER CONTENT ACROSS MEDIA

| Qty | Item              | Code | Colour | Dimensions                          |
|-----|-------------------|------|--------|-------------------------------------|
| 1   | Disk Bistro Table | TE01 | White  | <b>DIA</b> =700mm <b>H</b> =730mm   |
| 2   | Taylor Chair      | CR03 | White  | D=560mm H=820mm<br>W=500mm SH=460mm |
| 1   | Lockable Cabinet  | CD04 |        | D=500mm H=1000mm<br>₩=1000mm        |
| 1   | Socket            |      |        | N/A                                 |