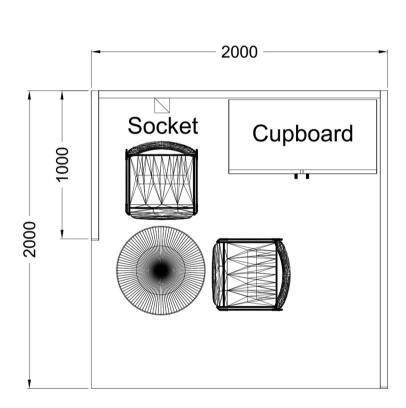

## Plan

## IO-12 MARCH 2020 OLYMPIA LONDON

TAKING WORDS FURTHER CONTENT ACROSS MEDIA

| Qty | Item              | Code | Colour | Dimensions                          |
|-----|-------------------|------|--------|-------------------------------------|
| 1   | Disk Bistro Table | TE01 | White  | <b>DIA</b> =700mm <b>H</b> =730mm   |
| 2   | Taylor Chair      | CR03 | White  | D=560mm H=820mm<br>W=500mm SH=460mm |
| 1   | Lockable Cabinet  | CD04 |        | D=500mm H=1000mm<br>₩=1000mm        |
| 1   | Socket            |      |        | N/A                                 |